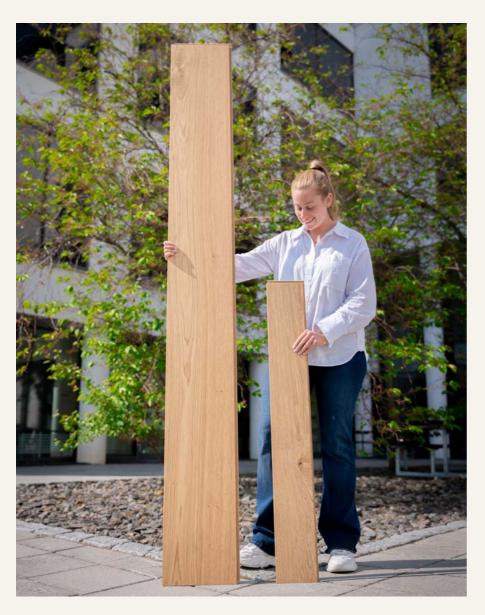

## 3X STRONGER

than traditional wood floors

# **10x**MORE FLOORING

from the same amount of timber

3x FASTER

to install with 5G Dry

**100%** REAL WOOD