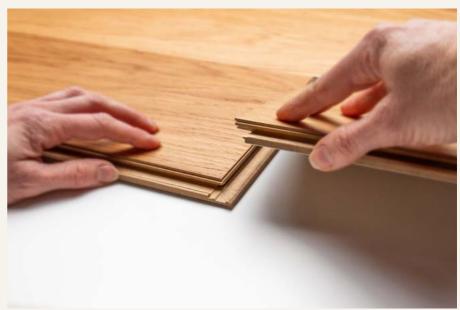

### EASY INSTALLATION

The leakproof 5G Dry floor locking system is well-known for providing the easiest, fastest, and most reliable installation. No tools, glue or nails are needed – just click the pieces together.