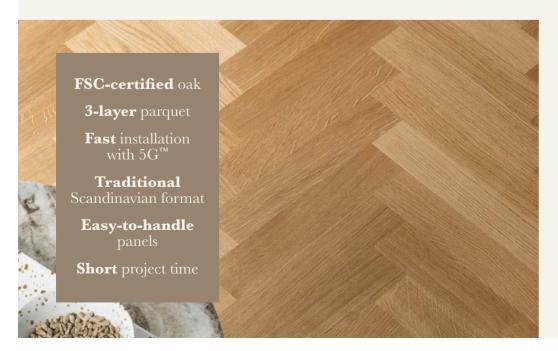

#### Herringbone parquet (engineered wood) – featuring click technology

Made from three-layer parquet, this classic flooring is our first herringbone to incorporate floor-locking technology. The patented 5G, developed by sister company Välinge Innovation, in combination with floor panels that are surfacetreated and already stained, means labour-intensive steps are eliminated, and costs are reduced. The timeless design, the construction, and the option to sand and treat the floors in the future, creates a truly long-lasting experience.

#### Easy installation

The 5G floor locking system provides an easy, fast, and reliable installation. No glue or nails are needed. Simply click the pieces together. For the herringbone parquet, ready-made starting triangles further speed up the installation.