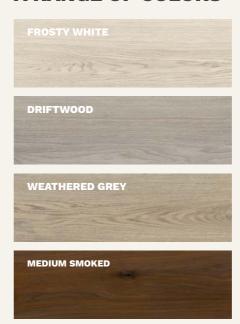

ing the more sustainable Liteback® technology, developed by sister company Välinge Innovation, recyclable material is removed from the backside of the stone plastic composite (SPC) flooring panels. This makes the panels up to 20% lighter and easier to handle, while also creating a reduction of CO<sub>2</sub> emissions through reduced material consumption and transport efficiency.



thicker wear layer and advanced anti-

scratch lacquer. It's

a stress-free flooring

modern household

solution for a



## **EASY INSTALLATION**

The leakproof 5G® Dry™ floor locking system is well-known for providing an easy, fast and reliable installation. No tools or glue are needed – just click the pieces together, with no water leaking through the seams and damaging the subfloor.

### A RANGE OF COLORS