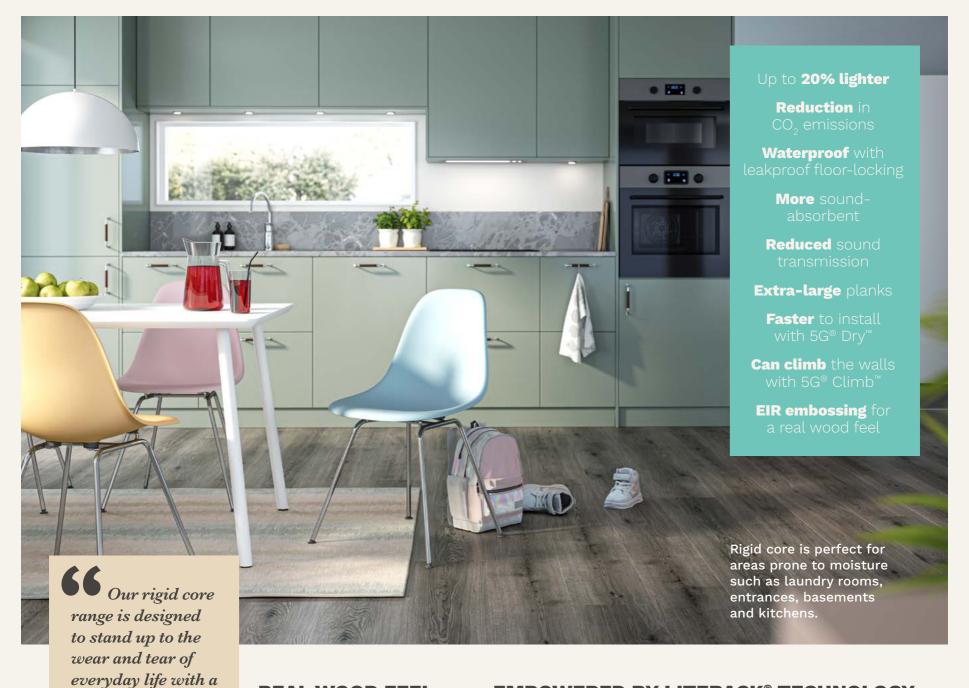

# Rigid Core Planks – the ultimate waterproof solution

Premium, noise-reducing rigid core floors designed in Sweden with the look and feel of luxurious wooden floors. Incorporating the Liteback® technology by Välinge Innovation, this range is ideal for a busy household: great sound-absorbent qualities, easy to clean and water-resistant, while more sustainable than other traditional options. Using 5G® Dry™, simply click the panels into place with watertight joints ensuring no water leaks through the seams.

# EMPOWERED BY LITEBACK® TECHNOLOGY

By incorporating the more sustainable Liteback® technology, developed by sister company Välinge Innovation, recyclable material is removed from the backside of the stone plastic composite (SPC) flooring panels. This makes the panels up to 20% lighter and easier to handle, while also creating a reduction of CO<sub>2</sub> emissions through reduced material consumption and transport efficiency.

thicker wear layer and advanced anti-

scratch lacquer. It's

a stress-free flooring

modern household

solution for a

## **EASY INSTALLATION**

The leakproof 5G® Dry™ floor locking system is well-known for providing an easy, fast and reliable installation. No tools or glue are needed – just click the pieces together, with no water leaking through the seams and damaging the subfloor.