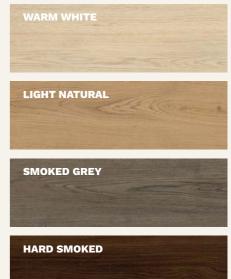

### **REAL WOOD FEEL**

Embossed In Register (EIR), matt gloss and micro bevel ensure a realistic wood design, and the wide and long format planks feature a range of colours based on European oak.

### A RANGE OF COLORS