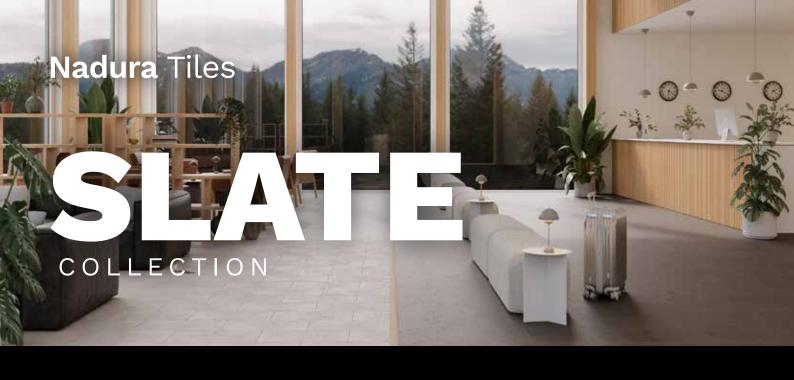

## HIGH-TECH WOOD flooring that breaks from tradition

Nadura Tiles stand out with their unique identity, offering a high-end flooring experience. Showcasing deep textures for a rich, tactile feel and some natural colour variations, these tiles have a distinctive design. The collection draws inspiration from the timeless elegance of natural slate, blending classic appeal with a modern edge. Crafted from wood, Nadura Tiles deliver warmth and comfort underfoot, and their durability ensures they remain a stylish choice for years to come.